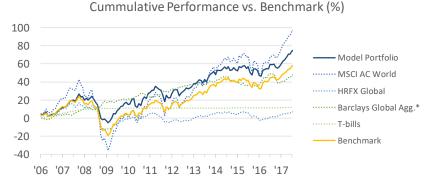

#### **Investment Track Record**

We have a ten year track record of outperformance, a team with a broad and deep spectrum of expertise, and access to world class fund and investment managers.

Our investment approach is based on our conviction that an asymmetric approach that focuses on limiting losses while providing optimal diversification, careful manager selection and investment due diligence provides the best long term risk-adjusted returns.

#### For more information:

Tel: +973 1756 1600 Fax: +973 1756 1606 Email: info@cgm.com.bh Web: www.cgm.com.bh

As of 30 June 2017.

 Prior to 1 July 2013, bonds were represented by the Citi WGBI USD Hedged Index