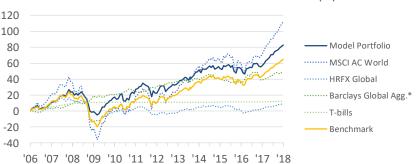

#### Investment Track Record

We have a twelve year track record of outperformance, a team with a broad and deep spectrum of expertise, and access to world class fund and investment managers.

Cummulative Performance vs. Benchmark (%)

Our investment approach is based on our conviction that an asymmetric approach that

focuses on limiting losses while providing optimal diversification, careful manager selection and investment due diligence provides the best long term risk-adjusted returns.